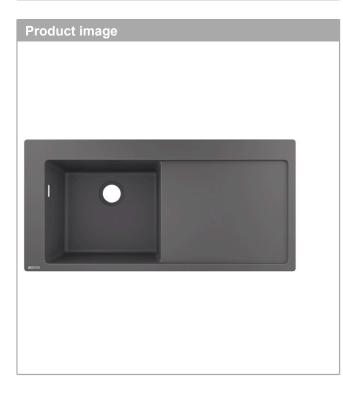

#### S51 S5110-F450 Built-in sink 450 with drainboard right Finish: Stonegrey Article Number: 43330290

#### product features

- · cut-out dimensions: 1030 x 490 mm
- material: SilicaTec
- · number of bowls: 1 main bowl
- · with drainage
- tap hole for drilling is predefined (see scale drawing), diamond drill included
- · orientation: bowl left
- · cabinet size: 60 cm
- · installation type: topmount
- · position overflow: on the left side of the bowl
- · for installation in worktops from 20 mm
- · sink depth: 190 mm
- waste set not included please order one waste set from the required parts